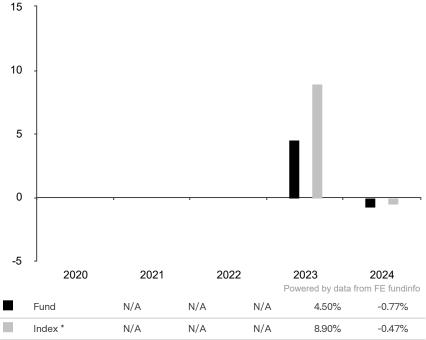

This document is accurate as at 05 February 2025.

This chart shows the fund's performance as the percentage loss or gain per year over the last 2 years against its benchmark.

The sub-fund uses the benchmark ICE BofAML Global Corporate Index (USD hedged) for performance comparison only. The benchmark is not consistent with the environmental and social characteristics promoted by the Sub-Fund.

\* Index - ICE BofAML Global Corporate Index (CHF hedged)