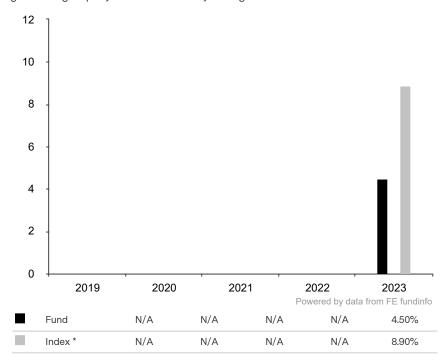

This document is accurate as at 08 March 2024.

This chart shows the fund's performance as the percentage loss or gain per year over the last 1 years against its benchmark.

The sub-fund uses the benchmark ICE BofAML Global Corporate Index (USD hedged) for performance comparison only. The benchmark is not consistent with the environmental and social characteristics promoted by the Sub-Fund.

\* Index - ICE BofAML Global Corporate Index (CHF hedged)