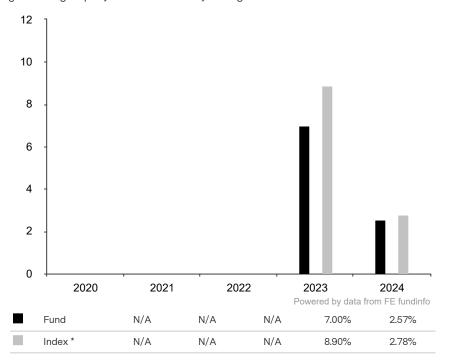

This document is accurate as at 05 February 2025.

This chart shows the fund's performance as the percentage loss or gain per year over the last 2 years against its benchmark.

The share class uses the benchmark ICE BofAML Global Corporate Index (AUD hedged) for performance comparison only. The benchmark is not consistent with the environmental and social characteristics promoted by the Sub-Fund.

\* Index - ICE BofAML Global Corporate Index (AUD hedged)