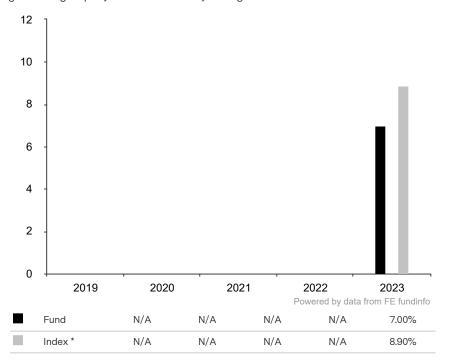

This document is accurate as at 08 March 2024.

This chart shows the fund's performance as the percentage loss or gain per year over the last 1 years against its benchmark.

The share class uses the benchmark ICE BofAML Global Corporate Index (AUD hedged) for performance comparison only. The benchmark is not consistent with the environmental and social characteristics promoted by the Sub-Fund.

\* Index - ICE BofAML Global Corporate Index (AUD hedged)