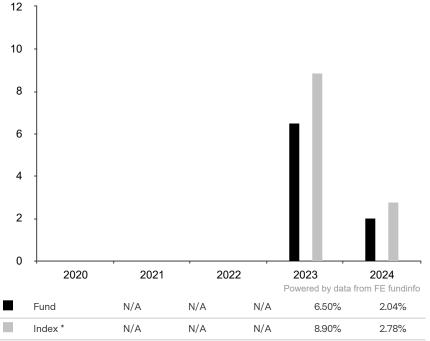

This document is accurate as at 05 February 2025.

This chart shows the fund's performance as the percentage loss or gain per year over the last 2 years against its benchmark.

The share class uses the benchmark ICE BofAML Global Corporate Index (AUD hedged) for performance comparison only. The benchmark is not consistent with the environmental and social characteristics promoted by the Sub-Fund. \* Index - ICE BofAML Global Corporate Index (AUD

\* Index - ICE BotAML Global Corporate Index (AUD hedged)