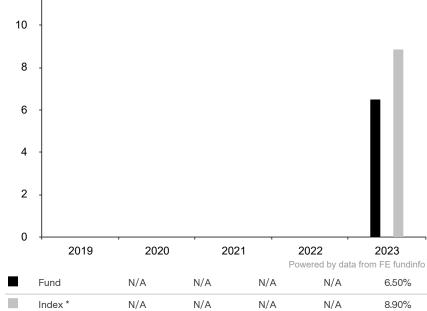

This document is accurate as at 08 March 2024.

This chart shows the fund's performance as the percentage loss or gain per year over the last 1 years against its benchmark.

12

The share class uses the benchmark ICE BofAML Global Corporate Index (AUD hedged) for performance comparison only. The benchmark is not consistent with the environmental and social characteristics promoted by the Sub-Fund. \* Index - ICE BofAML Global Corporate Index (AUD hedged)