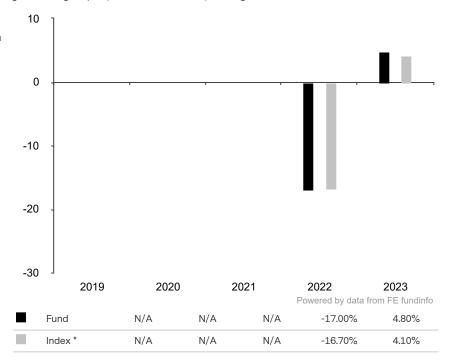

This document is accurate as at 08 March 2024.

This chart shows the fund's performance as the percentage loss or gain per year over the last 2 years against its benchmark.

The sub-fund uses the benchmark ICE BofAML Global Corporate Index (USD hedged) for performance comparison only. The benchmark is not consistent with the environmental and social characteristics promoted by the Sub-Fund.

\* Index - ICE BofAML Global Corporate Index (CHF hedged)