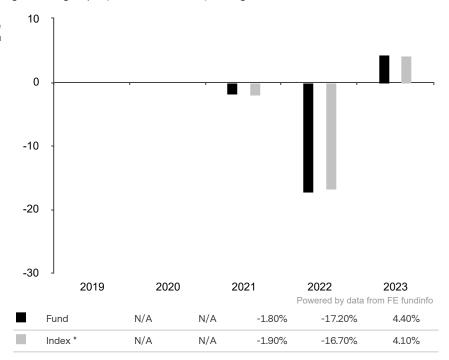

This document is accurate as at 08 March 2024.

This chart shows the fund's performance as the percentage loss or gain per year over the last 3 years against its benchmark.

The share class uses the benchmark ICE BofAML Global Corporate Index (CHF hedged) for performance comparison only. The benchmark is not consistent with the environmental and social characteristics promoted by the Sub-Fund.

\* Index - ICE BofAML Global Corporate Index (CHF hedged)