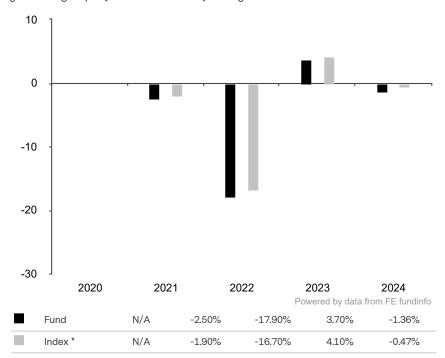

This document is accurate as at 05 February 2025.

This chart shows the fund's performance as the percentage loss or gain per year over the last 4 years against its benchmark.

The share class uses the benchmark ICE BofAML Global Corporate Index (CHF hedged) for performance comparison only. The benchmark is not consistent with the environmental and social characteristics promoted by the Sub-Fund.

\* Index - ICE BofAML Global Corporate Index (CHF hedged)