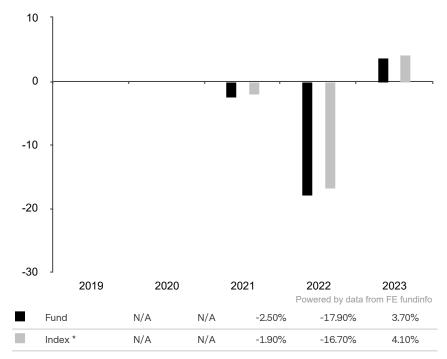

This document is accurate as at 08 March 2024.

This chart shows the fund's performance as the percentage loss or gain per year over the last 3 years against its benchmark.

The share class uses the benchmark ICE BofAML Global Corporate Index (CHF hedged) for performance comparison only. The benchmark is not consistent with the environmental and social characteristics promoted by the Sub-Fund.

\* Index - ICE BofAML Global Corporate Index (CHF hedged)