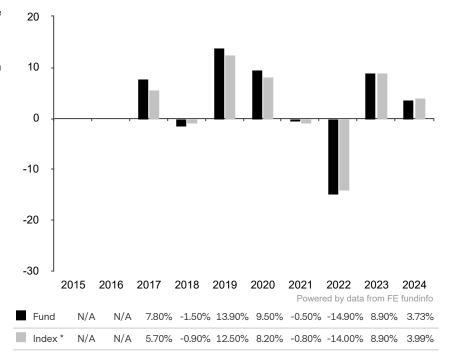

This document is accurate as at 05 February 2025.

This chart shows the fund's performance as the percentage loss or gain per year over the last 8 years against its benchmark.

Past performance is shown in the currency of the share class (USD).

The sub-fund uses the benchmark ICE BofAML Global Corporate Index (USD hedged) for performance comparison only. The benchmark is not consistent with the environmental and social characteristics promoted by the Sub-Fund.

\* Index - ICE BofAML Global Corporate Index (USD hedged)