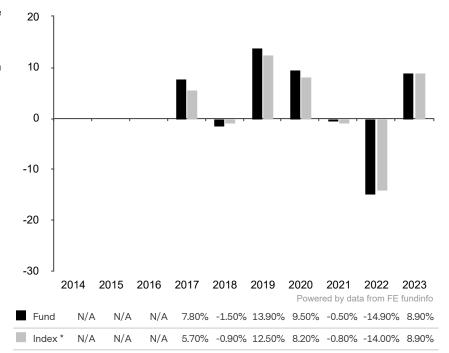

This document is accurate as at 08 March 2024.

This chart shows the fund's performance as the percentage loss or gain per year over the last 7 years against its benchmark.

Past performance is shown in the currency of the share class (USD).

The sub-fund uses the benchmark ICE BofAML Global Corporate Index (USD hedged) for performance comparison only. The benchmark is not consistent with the environmental and social characteristics promoted by the Sub-Fund.

\* Index - ICE BofAML Global Corporate Index (USD hedged)