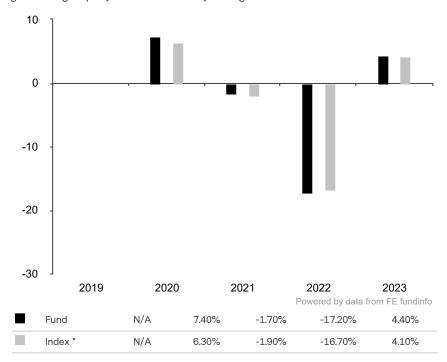

This document is accurate as at 08 March 2024.

This chart shows the fund's performance as the percentage loss or gain per year over the last 4 years against its benchmark.

The share class uses the benchmark ICE BofAML Global Corporate Index (CHF hedged) for performance comparison only. The benchmark is not consistent with the environmental and social characteristics promoted by the Sub-Fund.

\* Index - ICE BofAML Global Corporate Index (CHF hedged)