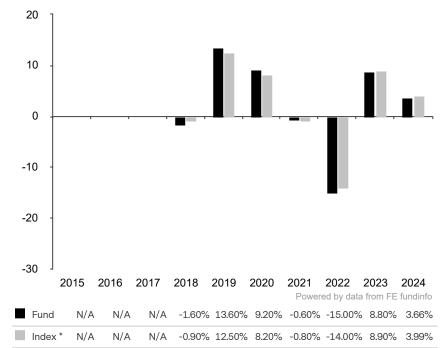

This document is accurate as at 05 February 2025.

This chart shows the fund's performance as the percentage loss or gain per year over the last 7 years against its benchmark.

Past performance is shown in the currency of the share class (USD).

The sub-fund uses the benchmark ICE BofAML Global Corporate Index (USD hedged) for performance comparison only. The benchmark is not consistent with the environmental and social characteristics promoted by the Sub-Fund.

\* Index - ICE BofAML Global Corporate Index (USD hedged)