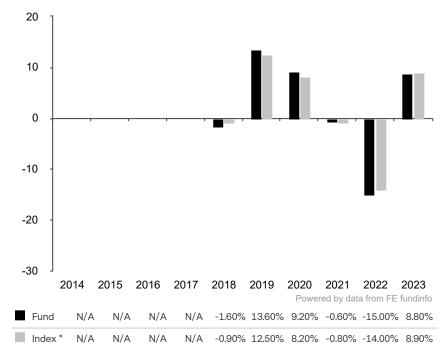

This document is accurate as at 08 March 2024.

This chart shows the fund's performance as the percentage loss or gain per year over the last 6 years against its benchmark.

Past performance is shown in the currency of the share class (USD).

The sub-fund uses the benchmark ICE BofAML Global Corporate Index (USD hedged) for performance comparison only. The benchmark is not consistent with the environmental and social characteristics promoted by the Sub-Fund.

\* Index - ICE BofAML Global Corporate Index (USD hedged)