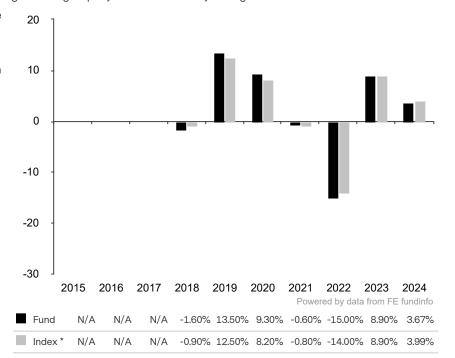

This document is accurate as at 05 February 2025.

This chart shows the fund's performance as the percentage loss or gain per year over the last 7 years against its benchmark.

Past performance is shown in the currency of the share class (USD).

The sub-fund uses the benchmark ICE BofAML Global Corporate Index (USD hedged) for performance comparison only. The benchmark is not consistent with the environmental and social characteristics promoted by the Sub-Fund.

\* Index - ICE BofAML Global Corporate Index (USD hedged)