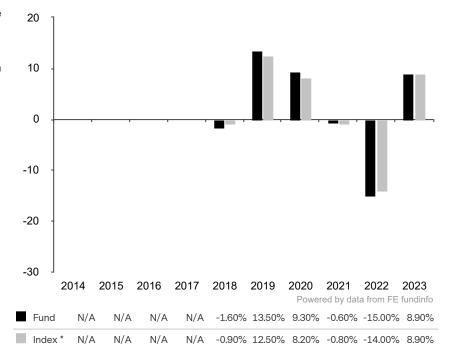

This document is accurate as at 08 March 2024.

This chart shows the fund's performance as the percentage loss or gain per year over the last 6 years against its benchmark.

Past performance is shown in the currency of the share class (USD).

The sub-fund uses the benchmark ICE BofAML Global Corporate Index (USD hedged) for performance comparison only. The benchmark is not consistent with the environmental and social characteristics promoted by the Sub-Fund.

\* Index - ICE BofAML Global Corporate Index (USD hedged)