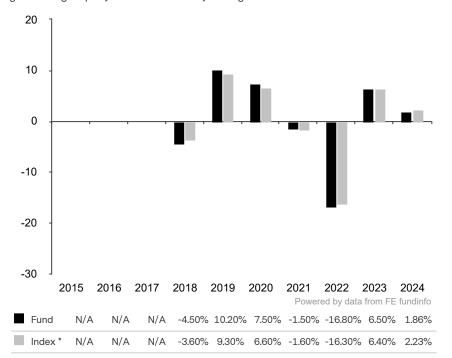

This document is accurate as at 05 February 2025.

This chart shows the fund's performance as the percentage loss or gain per year over the last 7 years against its benchmark.

The share class uses the benchmark ICE BofAML Global Corporate Index (EUR hedged) for performance comparison only. The benchmark is not consistent with the environmental and social characteristics promoted by the Sub-Fund.

\* Index - ICE BofAML Global Corporate Index (EUR hedged)