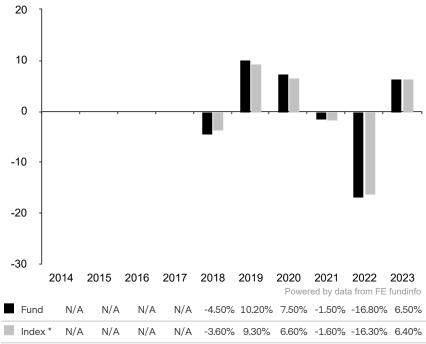

This document is accurate as at 08 March 2024.

This chart shows the fund's performance as the percentage loss or gain per year over the last 6 years against its benchmark.

The share class uses the benchmark ICE BofAML Global Corporate Index (EUR hedged) for performance comparison only. The benchmark is not consistent with the environmental and social characteristics promoted by the Sub-Fund.

\* Index - ICE BofAML Global Corporate Index (EUR hedged)