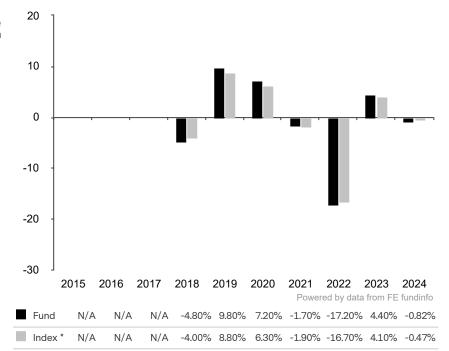

This document is accurate as at 05 February 2025.

This chart shows the fund's performance as the percentage loss or gain per year over the last 7 years against its benchmark.

The share class uses the benchmark ICE BofAML Global Corporate Index (CHF hedged) for performance comparison only. The benchmark is not consistent with the environmental and social characteristics promoted by the Sub-Fund.

\* Index - ICE BofAML Global Corporate Index (CHF hedged)