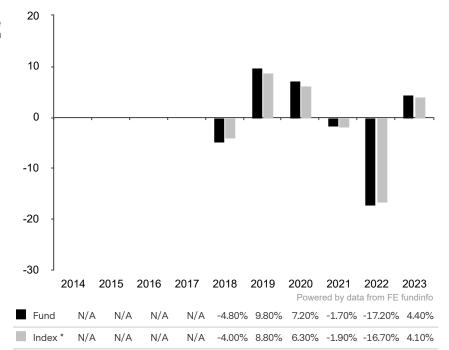

This document is accurate as at 08 March 2024.

This chart shows the fund's performance as the percentage loss or gain per year over the last 6 years against its benchmark.

The share class uses the benchmark ICE BofAML Global Corporate Index (CHF hedged) for performance comparison only. The benchmark is not consistent with the environmental and social characteristics promoted by the Sub-Fund.

\* Index - ICE BofAML Global Corporate Index (CHF hedged)