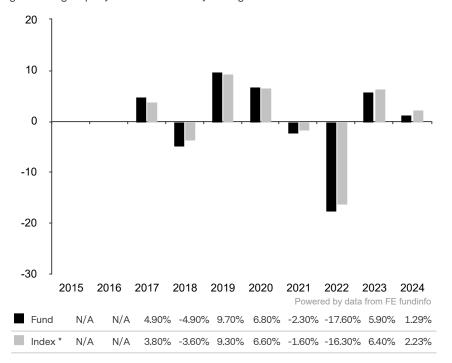

This document is accurate as at 05 February 2025.

This chart shows the fund's performance as the percentage loss or gain per year over the last 8 years against its benchmark.

The share class uses the benchmark ICE BofAML Global Corporate Index (EUR hedged) for performance comparison only. The benchmark is not consistent with the environmental and social characteristics promoted by the Sub-Fund.

\* Index - ICE BofAML Global Corporate Index (EUR hedged)