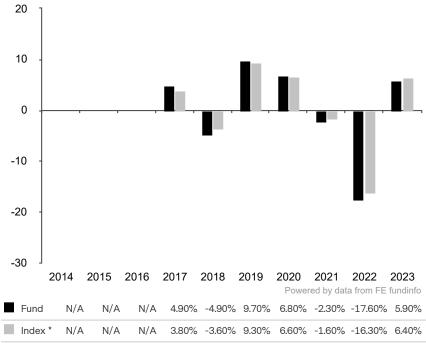

This document is accurate as at 08 March 2024.

This chart shows the fund's performance as the percentage loss or gain per year over the last 7 years against its benchmark.

The share class uses the benchmark ICE BofAML Global Corporate Index (EUR hedged) for performance comparison only. The benchmark is not consistent with the environmental and social characteristics promoted by the Sub-Fund.

\* Index - ICE BofAML Global Corporate Index (EUR hedged)