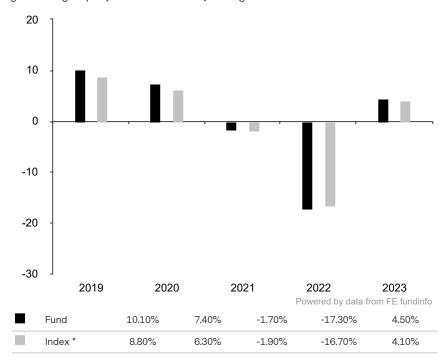

This document is accurate as at 08 March 2024.

This chart shows the fund's performance as the percentage loss or gain per year over the last 5 years against its benchmark.

The share class uses the benchmark ICE BofAML Global Corporate Index (CHF hedged) for performance comparison only. The benchmark is not consistent with the environmental and social characteristics promoted by the Sub-Fund.

\* Index - ICE BofAML Global Corporate Index (CHF hedged)