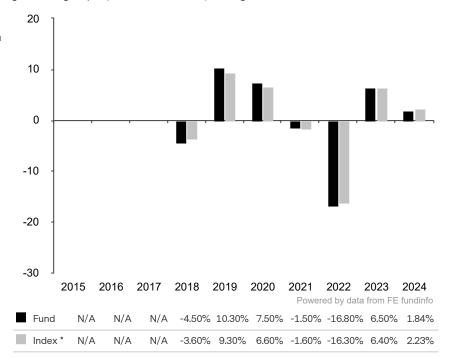

This document is accurate as at 05 February 2025.

This chart shows the fund's performance as the percentage loss or gain per year over the last 7 years against its benchmark.

The share class uses the benchmark ICE BofAML Global Corporate Index (EUR hedged) for performance comparison only. The benchmark is not consistent with the environmental and social characteristics promoted by the Sub-Fund.

\* Index - ICE BofAML Global Corporate Index (EUR hedged)