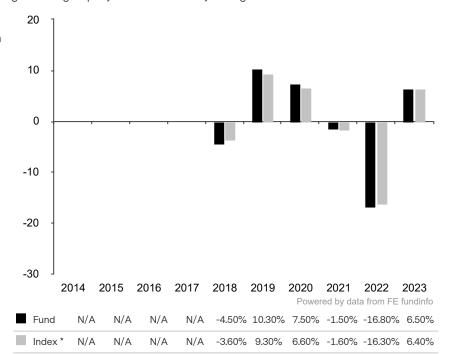

This document is accurate as at 08 March 2024.

This chart shows the fund's performance as the percentage loss or gain per year over the last 6 years against its benchmark.

The share class uses the benchmark ICE BofAML Global Corporate Index (EUR hedged) for performance comparison only. The benchmark is not consistent with the environmental and social characteristics promoted by the Sub-Fund.

\* Index - ICE BofAML Global Corporate Index (EUR hedged)