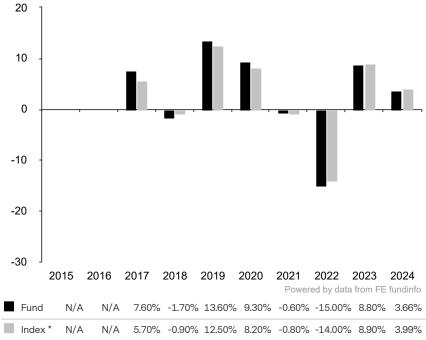

This document is accurate as at 05 February 2025.

This chart shows the fund's performance as the percentage loss or gain per year over the last 8 years against its benchmark.

Past performance is shown in the currency of the share class (USD).

The sub-fund uses the benchmark ICE BofAML Global Corporate Index (USD hedged) for performance comparison only. The benchmark is not consistent with the environmental and social characteristics promoted by the Sub-Fund.

\* Index - ICE BofAML Global Corporate Index (USD hedged)