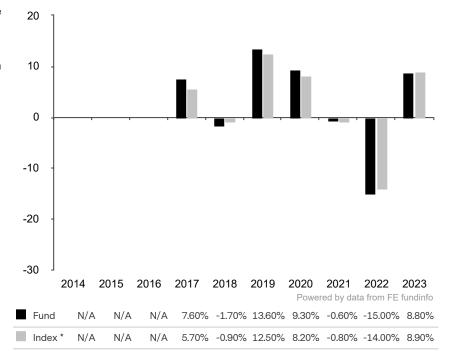

This document is accurate as at 08 March 2024.

This chart shows the fund's performance as the percentage loss or gain per year over the last 7 years against its benchmark.

Past performance is shown in the currency of the share class (USD).

The sub-fund uses the benchmark ICE BofAML Global Corporate Index (USD hedged) for performance comparison only. The benchmark is not consistent with the environmental and social characteristics promoted by the Sub-Fund.

\* Index - ICE BofAML Global Corporate Index (USD hedged)