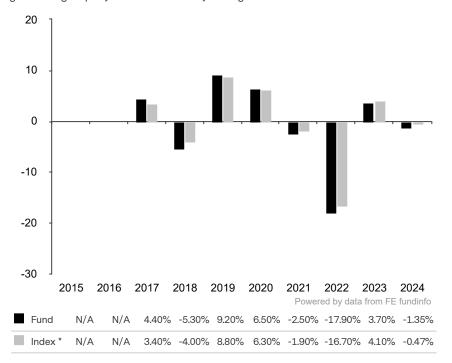

This document is accurate as at 05 February 2025.

This chart shows the fund's performance as the percentage loss or gain per year over the last 8 years against its benchmark.

The share class uses the benchmark ICE BofAML Global Corporate Index (CHF hedged) for performance comparison only. The benchmark is not consistent with the environmental and social characteristics promoted by the Sub-Fund.

\* Index - ICE BofAML Global Corporate Index (CHF hedged)