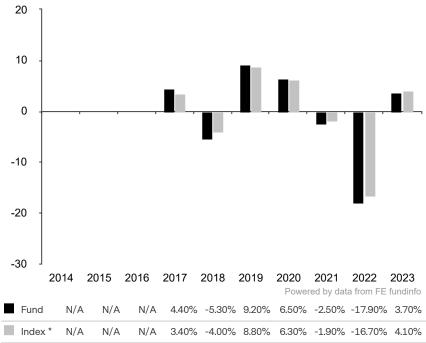

This document is accurate as at 08 March 2024.

This chart shows the fund's performance as the percentage loss or gain per year over the last 7 years against its benchmark.

The share class uses the benchmark ICE BofAML Global Corporate Index (CHF hedged) for performance comparison only. The benchmark is not consistent with the environmental and social characteristics promoted by the Sub-Fund.

\* Index - ICE BofAML Global Corporate Index (CHF hedged)