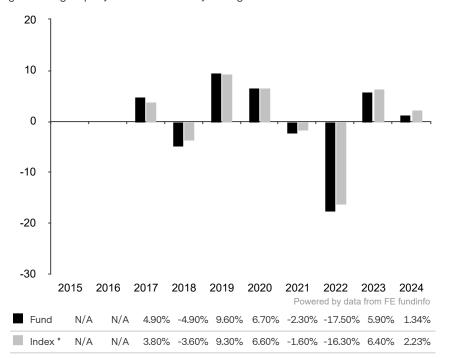

This document is accurate as at 05 February 2025.

This chart shows the fund's performance as the percentage loss or gain per year over the last 8 years against its benchmark.

The share class uses the benchmark ICE BofAML Global Corporate Index (EUR hedged) for performance comparison only. The benchmark is not consistent with the environmental and social characteristics promoted by the Sub-Fund.

\* Index - ICE BofAML Global Corporate Index (EUR hedged)