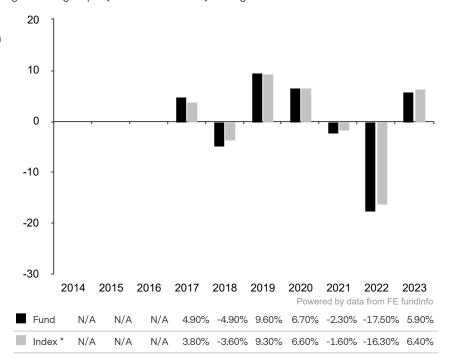

This document is accurate as at 08 March 2024.

This chart shows the fund's performance as the percentage loss or gain per year over the last 7 years against its benchmark.

The share class uses the benchmark ICE BofAML Global Corporate Index (EUR hedged) for performance comparison only. The benchmark is not consistent with the environmental and social characteristics promoted by the Sub-Fund.

\* Index - ICE BofAML Global Corporate Index (EUR hedged)