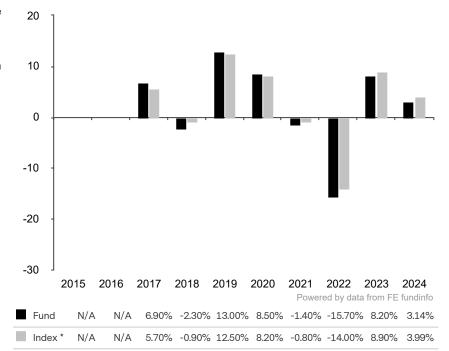

This document is accurate as at 05 February 2025.

This chart shows the fund's performance as the percentage loss or gain per year over the last 8 years against its benchmark.

Past performance is shown in the currency of the share class (USD).

The sub-fund uses the benchmark ICE BofAML Global Corporate Index (USD hedged) for performance comparison only. The benchmark is not consistent with the environmental and social characteristics promoted by the Sub-Fund.

\* Index - ICE BofAML Global Corporate Index (USD hedged)