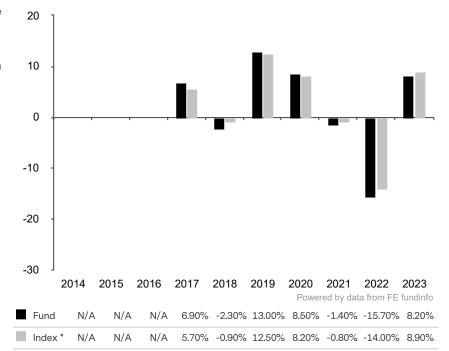

This document is accurate as at 08 March 2024.

This chart shows the fund's performance as the percentage loss or gain per year over the last 7 years against its benchmark.

Past performance is shown in the currency of the share class (USD).

The sub-fund uses the benchmark ICE BofAML Global Corporate Index (USD hedged) for performance comparison only. The benchmark is not consistent with the environmental and social characteristics promoted by the Sub-Fund.

\* Index - ICE BofAML Global Corporate Index (USD hedged)