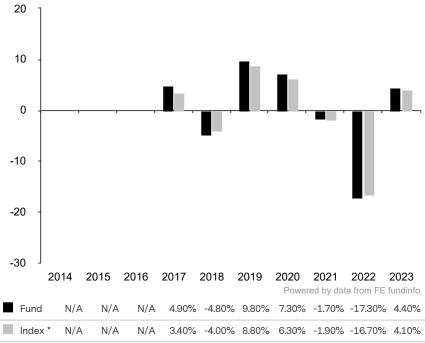

This document is accurate as at 08 March 2024.

This chart shows the fund's performance as the percentage loss or gain per year over the last 7 years against its benchmark.

The share class uses the benchmark ICE BofAML Global Corporate Index (CHF hedged) for performance comparison only. The benchmark is not consistent with the environmental and social characteristics promoted by the Sub-Fund.

\* Index - ICE BofAML Global Corporate Index (CHF hedged)