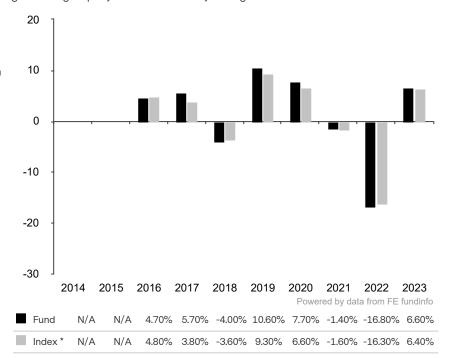

This document is accurate as at 08 March 2024.

This chart shows the fund's performance as the percentage loss or gain per year over the last 8 years against its benchmark.

Subfund launch date: 29 October 2015 Share class launch date: 29 October 2015

The share class uses the benchmark ICE BofAML Global Corporate Index (EUR hedged) for performance comparison only. The benchmark is not consistent with the environmental and social characteristics promoted by the Sub-Fund.

\* Index - ICE BofAML Global Corporate Index (EUR hedged)