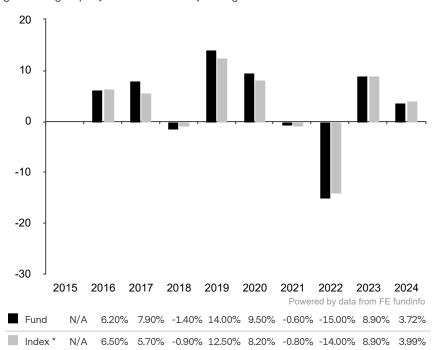

This document is accurate as at 05 February 2025.

This chart shows the fund's performance as the percentage loss or gain per year over the last 9 years against its benchmark.

Subfund launch date: 29 October 2015 Share class launch date: 29 October 2015

Past performance is shown in the currency of the share class (USD).

The sub-fund uses the benchmark ICE BofAML Global Corporate Index (USD hedged) for performance comparison only. The benchmark is not consistent with the environmental and social characteristics promoted by the Sub-Fund.

\* Index - ICE BofAML Global Corporate Index (USD hedged)