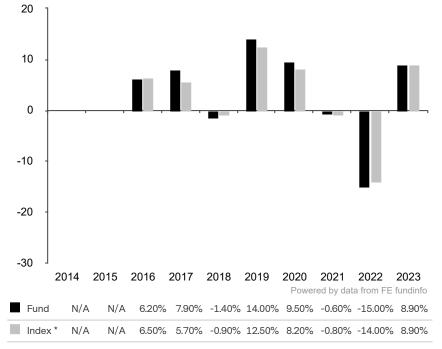

This document is accurate as at 08 March 2024.

This chart shows the fund's performance as the percentage loss or gain per year over the last 8 years against its benchmark.

Subfund launch date: 29 October 2015 Share class launch date: 29 October 2015

Past performance is shown in the currency of the share class (USD).

The sub-fund uses the benchmark ICE BofAML Global Corporate Index (USD hedged) for performance comparison only. The benchmark is not consistent with the environmental and social characteristics promoted by the Sub-Fund.

\* Index - ICE BofAML Global Corporate Index (USD hedged)