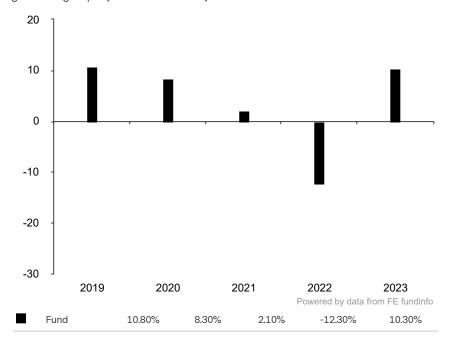

This document is accurate as at 08 March 2024.

This chart shows the fund's performance as the percentage loss or gain per year over the last 5 years.