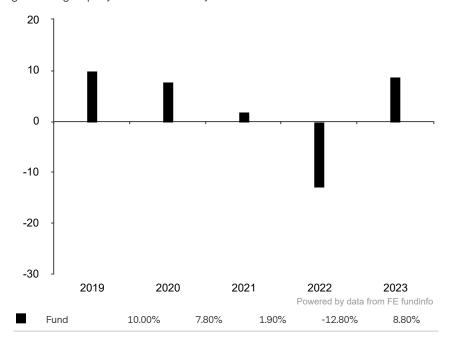

This document is accurate as at 08 March 2024.

This chart shows the fund's performance as the percentage loss or gain per year over the last 5 years.