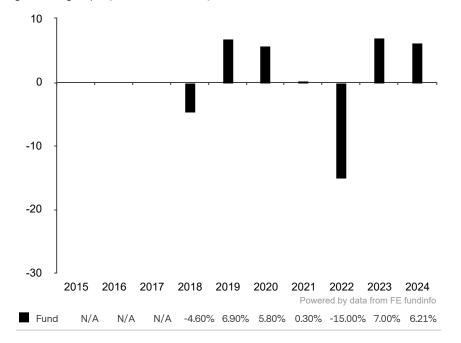

This document is accurate as at 05 February 2025.

This chart shows the fund's performance as the percentage loss or gain per year over the last 7 years.