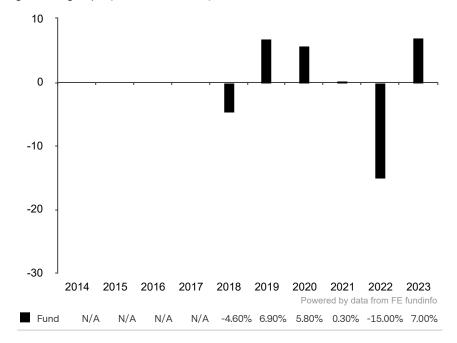

## **Past Performance**

This document provides you with information on past performance.

Past performance is not a reliable indicator of future performance. Markets could develop very differently in the future. It can help you to assess how the fund has been managed in the past.

This document is accurate as at 08 March 2024.

This chart shows the fund's performance as the percentage loss or gain per year over the last 6 years.