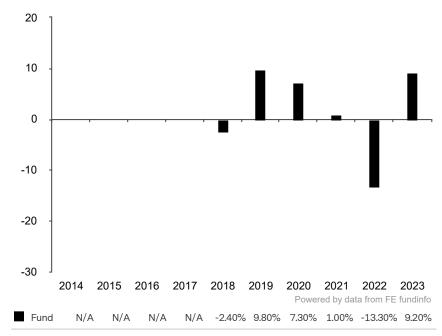

This document is accurate as at 08 March 2024.

This chart shows the fund's performance as the percentage loss or gain per year over the last 6 years.