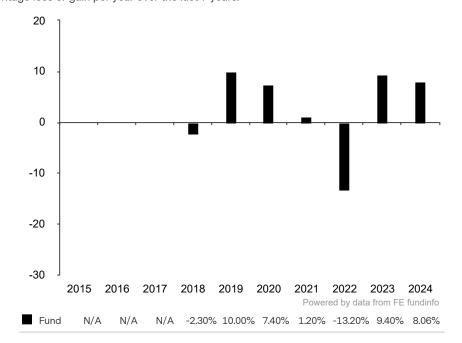

This document is accurate as at 05 February 2025.

This chart shows the fund's performance as the percentage loss or gain per year over the last 7 years.