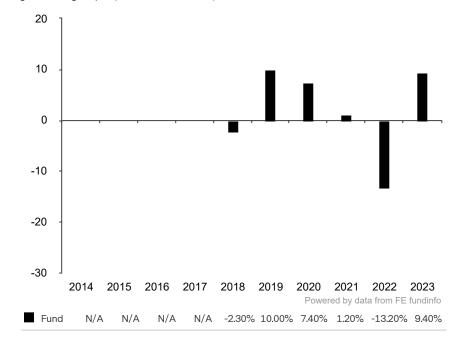

This document is accurate as at 08 March 2024.

This chart shows the fund's performance as the percentage loss or gain per year over the last 6 years.