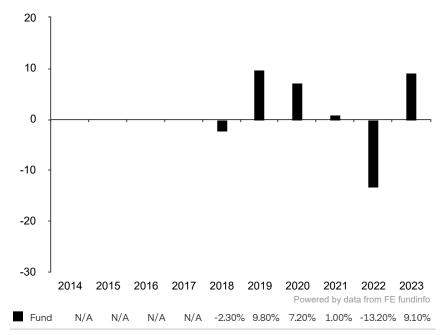

This document is accurate as at 08 March 2024.

This chart shows the fund's performance as the percentage loss or gain per year over the last 6 years.