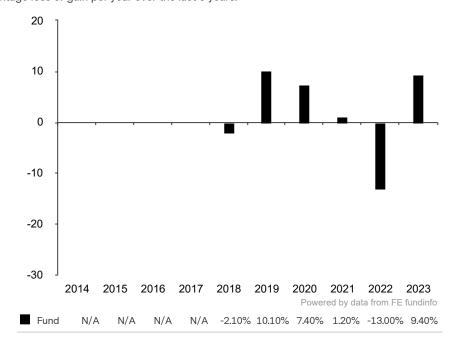

This document is accurate as at 08 March 2024.

This chart shows the fund's performance as the percentage loss or gain per year over the last 6 years.