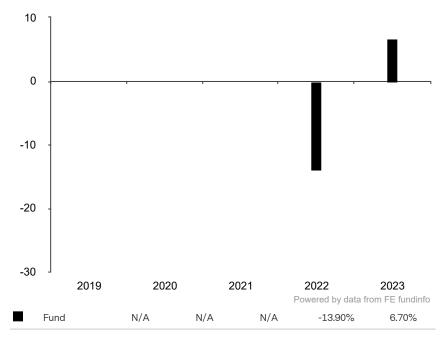

This document is accurate as at 08 March 2024.

This chart shows the fund's performance as the percentage loss or gain per year over the last 2 years.