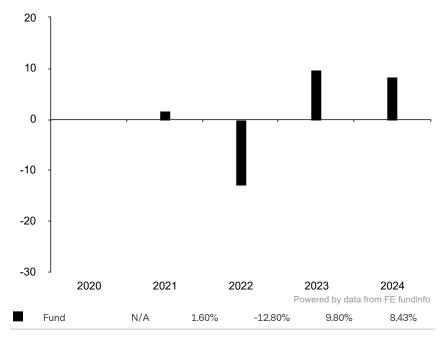

This document is accurate as at 05 February 2025.

This chart shows the fund's performance as the percentage loss or gain per year over the last 4 years.