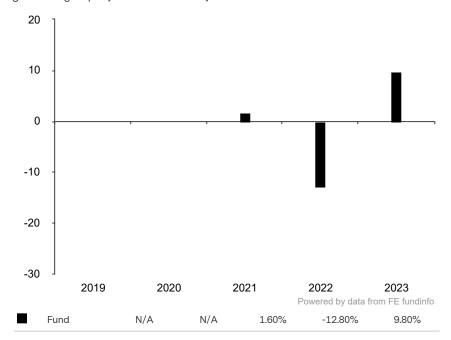

This document is accurate as at 08 March 2024.

This chart shows the fund's performance as the percentage loss or gain per year over the last 3 years.